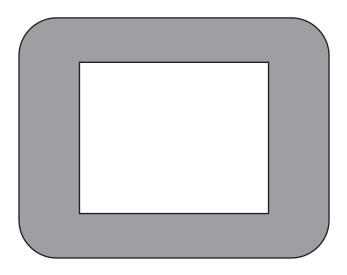

## ART APPROVAL

All colours used in this document are indicative only and they may vary across a variety of printing techniques and confectionery

100%

Pad Print

Pad Print Size: 50mmW x 40mmH Screens need to be a minimum of 80%, if colour is less than 80%, it needs to be solid colour with a specific PMS Minimum point size for text and lines is 0.5mm

## **Product Code** : CC048A

Description Rectangle Hinge Tin filled with Jelly Beans

Order#

Company Name

Contact

Jelly Bean Type

Jelly Bean Colour

Pad Print Size 50mmW x 40mmH Sticker Size 50mmW x 40mmH