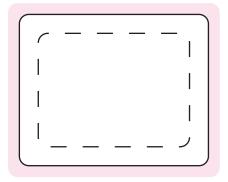

100%

Sticker

Sticker Size: 50mmW x 40mmH

Bleed 3mm

Safe Print Area: 40mmW x 30mmH

Image Impression Only

## **Product Code** : CC048A

Description Rectangle Hinge Tin filled with Jelly Beans

Order#

Company Name

Contact

Jelly Bean Type

Jelly Bean Colour

Pad Print Size 50mmW x 40mmH Sticker Size 50mmW x 40mmH